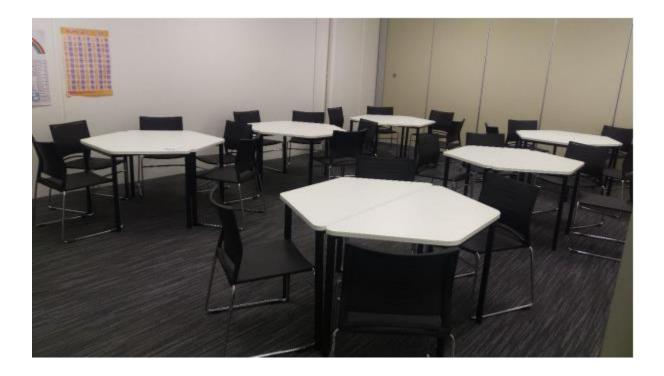

## Room 4 & 5 – Seats 25 each (room combines to seat 50)

Average room hire cost: \$41 per hour or \$98 per 3 hours

If you are a not for profit please contact us for a discounted rate.

## Room 6 – Seats up to 35

Average room hire cost: \$41 per hour or \$98 per 3 hours

If you are a not for profit please contact us for a discounted rate.