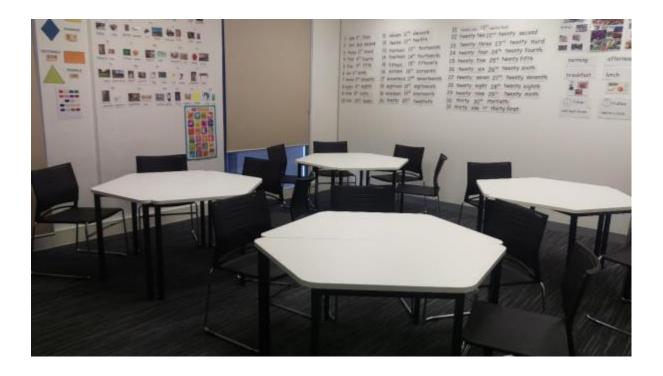

## Room 1, 2 & 3 – Seat 20 each

Average room hire cost: \$41 per hour or \$98 per 3 hours

If you are a not for profit please contact us for a discounted rate.