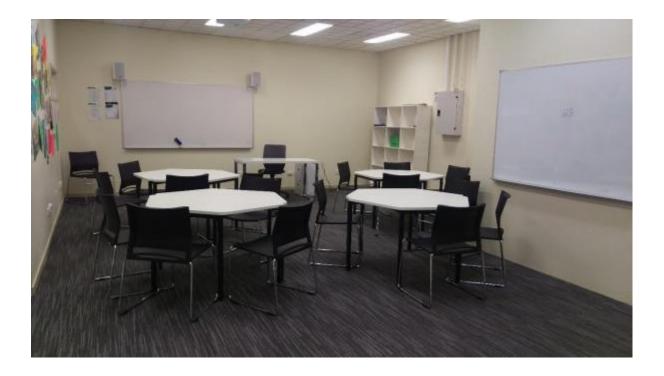

## Room 1, 2 & 3 – Seat 20 each

Average room hire cost: \$41 per hour or \$98 per 3 hours

If you are a not for profit please contact us for a discounted rate.